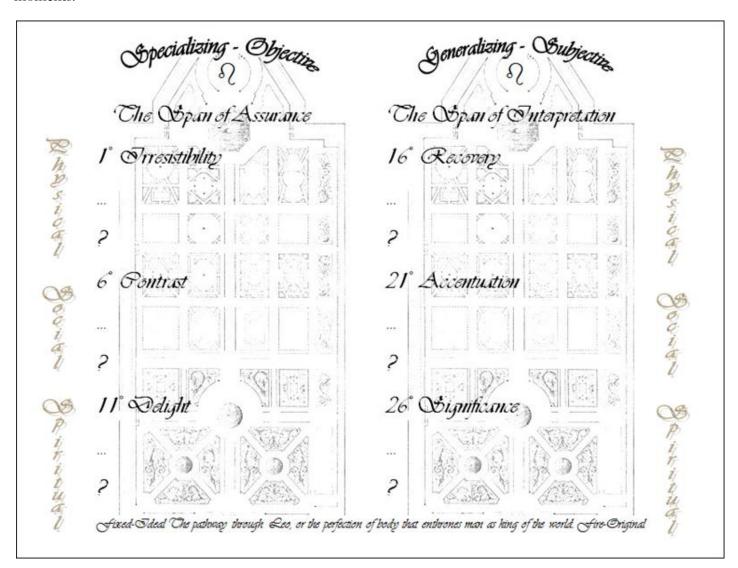

### The Three Realms

Alright, so the Summary Sheet above allows us to see the axes—the way that one hemisphere comes in comparison to, or in answer to, the other hemisphere. The lower hemisphere (which is the northern) is the Specializing-Objective hemisphere when we are working within a sign), and the upper (or Southern) is the Generalizing-Subjective hemisphere, again, when we are dealing with individual signs. We will be going through the twelve signs in this manner, and the Summary Sheet is a way to compare these degrees side by side.

But we also are able to do a comparison and unfoldment of the inner structure within each hemisphere. Look at the decoder and see how each hemisphere consists of three realms—Physical, Social and Spiritual. These three are each double-mansions; the corresponding degrees within the three realms of each hemisphere are as follows:

| Specializing-Objective<br>Hemisphere | Generalizing-Subjective<br>Hemisphere |
|--------------------------------------|---------------------------------------|
| 1°-6°-11°                            | 16°-21°-26°                           |
| 2°-7°-12°                            | 17°-22°-27°                           |
| 3°-8°-13°                            | 18°-23°-28°                           |
| 4°-9°-15°                            | 19°-24°-29°                           |
| 5°-10°-15°                           | 20°-25°-30°                           |