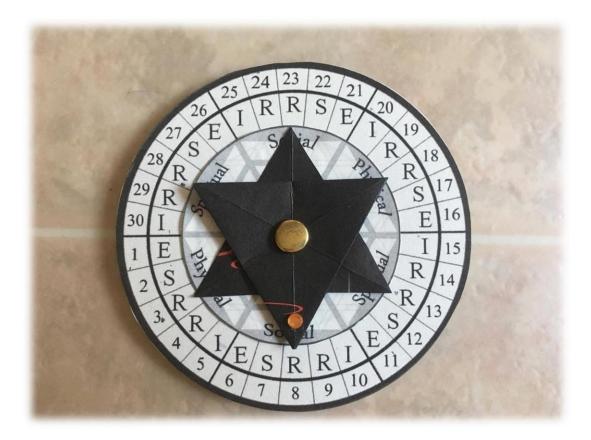

### THE INNER STRUCTURE DECODER

### THE INNER STRUCTURE DECODER

As you read Dr. Jones' material on pages 43 and 44 from Sabian Symbols in Astrology, transcribed for your convenience on the previous page, you can visualize his divisions of the zodiac on the Decoder above. A DIY Decoder is also available as a free download if you would like to make one for yourself to keep track of the fivefold and sixfold divisions. The Inner Structure Decoder can be used for all signs, as you travel through the zodiac!

## The threefold division:

Three Realms: Physical (or "habit") ~ Social (or "emotional") ~ Spiritual (or "mental")

### The fivefold division:

E (experimental), S (sensitive), R (receptive), R\* (responsible), I (inspired).

\*Mark your Decoder with an asterisk on the second R\* (responsible) in each five-fold to distinguish it from R (receptive).

<u>The sixfold division</u>: The black origami star (you don't have to make the origami version; although, I do recommend it! It helps with the precision needed to indicate the exact series of the fivefold. Instructions will be included in the DIY IS Decoder download for you to make your own origami six-pointed star. This device automatically points to all of the corresponding phases of each fivefold at once!