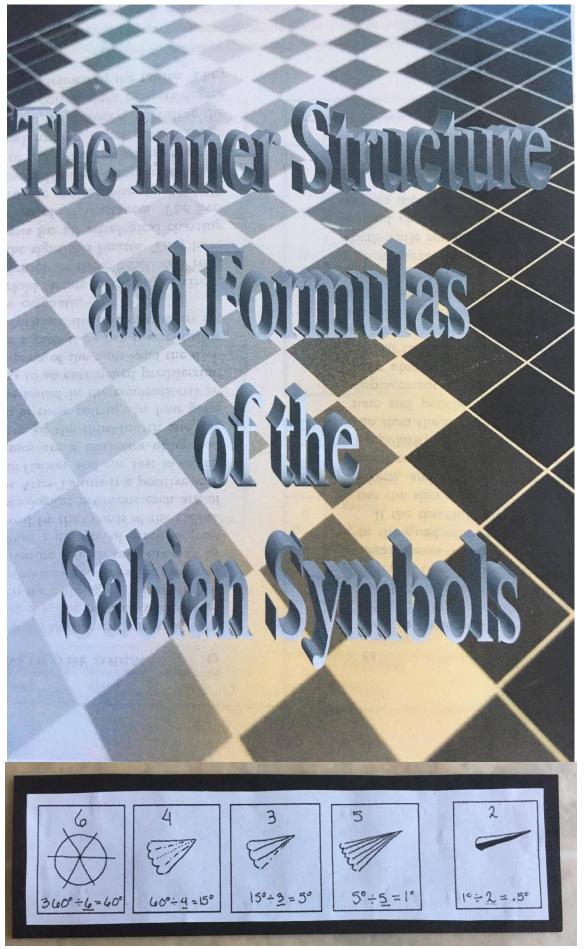

## THE DIVISIONS OF THE ZODIAC

## Pages 43 and 44 of Sabian Symbols in Astrology by Dr. Marc Edmund Jones

The meaning of the degrees, on the mathematical side, comes from the various stages in the progressive divisions of the circle through which the astrological schematism is established. The initial dichotomy produces the factor of hemispheres and the fractioning of each such division by three gives the two-mansion segments of sixty degrees each, such as are also defined by the chords of the radius. The six groups of two astrological mansions each are of primary importance. Thus Aries-Taurus is a positive and negative pair, as is Gemini-Cancer and the rest in order. The first and second houses are a discretion-obligation complementation, as is true of the third-fourth and the others. A dividing of each of these pairings by four gives the half sign—which is not found in the conventional astrological literature, thanks to an entrenched predilection for the decanates or third-parts of the signs—and the division of these fifteen-degree segments by five is responsible for three-degree groups which are divided in turn by six to provide the half-degree emphasis.

If the threefold and fourfold factors are used to distribute the sign pairings, the division of sixty by four yields fifteen, and its divisions by three gives the five-degree sequences in order around the circle. This mathematical irregularity (6, 4, 3, 5, 2) creates a more effective symbolism than the three-degree groups of half signs, or an alternate and possibly more ideal approach to the goal. The displacement of the five factor effects a definition of the basic absoluteness of self-act through a fivefold range of skill or competency in self-manifestation. The emphasis is on man's complete freedom to find or loose at will, since his self-integration can be charted through any one of the many available patterns disclosed at least in potentiality through the zodiacal relationships. Alignment may be made with whatever phase of life offers the most immediate and worth-while rewards. It is such a possibility of wholly unfettered choice that the symbolization of the degrees reveals to the creative insight of the astrologer.